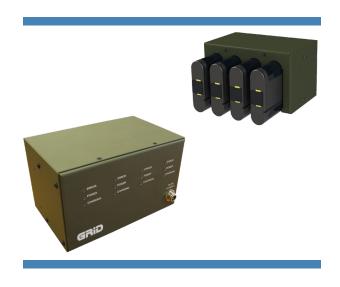

## 4-Bay Battery Charger

## Main **Features**

- Charges up to 4 Batteries at once
- LED Indicators Built-in
- Built to Withstand Harsh Environments

**Technical Specification** 

| Internal Specification |                                                                |
|------------------------|----------------------------------------------------------------|
| Power                  | 24 DC Input<br>External AC/DC Power Adapter (90-264V AC)       |
| Battery Capacity       | 4 x GRiDCASE 1510, 1513, 2505, 2507 or 2530 batteries          |
| Dimensions (WxDxH)     | 152 x 91 x 97mm (105mm with connectors)                        |
| Weight                 | Empty Battery Charger weight 650g<br>Power Adapter weight 680g |