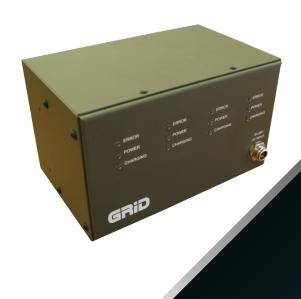

## 4-Bay Battery Charger

## Main **Features**

- Charges up to 4 Batteries at once
- LED Indicators Built-in
- Built to Withstand Harsh Environments

**Technical Specification** 

| Internal Specification |                                                                |
|------------------------|----------------------------------------------------------------|
| Power                  | 24 DC Input<br>External AC/DC Power Adapter (90-264V AC)       |
| Battery Capacity       | 4 x GRiDCASE 1510, 1513, 2505, 2507 or 2530 batteries          |
| Dimensions (WxDxH)     | 152 x 91 x 97mm (105mm with connectors)                        |
| Weight                 | Empty Battery Charger weight 650g<br>Power Adapter weight 680g |